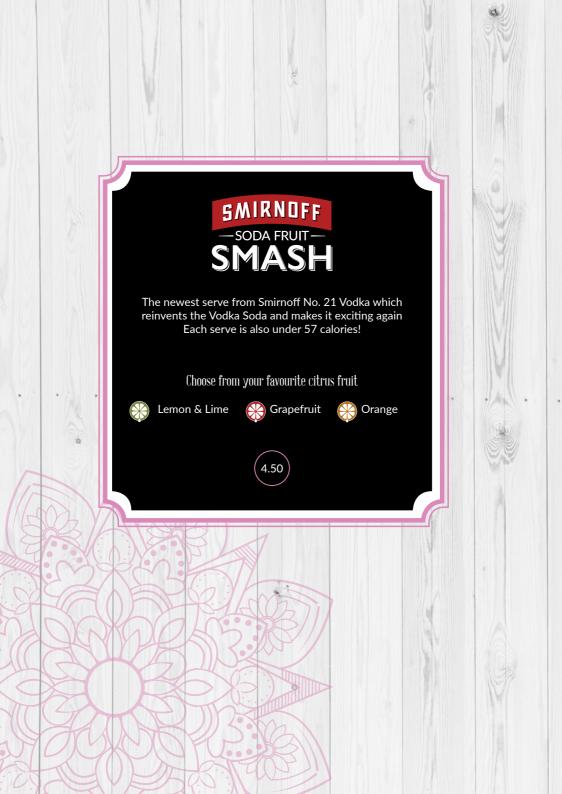

# Drinks Menu





LONG ISLAND ICED TEA Smirnoff No. 21 Vodka, Gordon's Gin, Bacardi, Cointreau, Sugar, Lemon & Coke

MOJITO Bacardi, Lime, Sugar & Mint

PINA COLADA Bacardi, Pineapple Juice & Coconut Cream

APEROL SPRITZ Aperol , Prosecco & Soda Water

NEGRONI Campari, Martini Rosso, Tanqueray London Dry Gin & Fresh Orange Wedge

OLD FASHIONED Bulleit Bourbon, Angostura Bitter & Sugar

SEX ON THE BEACH Smirnoff No.21 Vodka, Peach Schnapps, orange Juice & Cranberry Juice

CHERRY TART Amaretto Disaronno, Chambord, Pineapple Juice & Cranberry Juice KIR ROYALE Crème de Cassis & Prosecco

CUCKTAILS C

PORNSTAR MARTINI Smirnoff No. 21 Vodka, Cointreau, Chambord, Vanilla Syrup, Orange Juice & Passion Fruit

ESPRESSO MARTINI Smirnoff No. 21 Vodka, Kahlúa & Espresso Shot

COSMOPOLITAN Stoli Citrus, Cointreau, Li